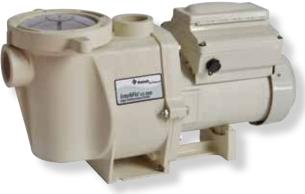

Intelligent Variable Speed Pump By Pentair Pool Products®

6

On

IntelliFlo vs-3050

Spile 4

A monumental breakthrough in energy efficiency, extended service life and silent operation

# Reduce energy use up to 90% and save hundreds per year

Traditional pool pumps are notorious energy hogs. In fact, it's not unusual for a pump to consume as much energy as all other home appliances combined...often more than \$100 per month in areas with the highest energy rates. Fortunately, there is the IntelliFlo<sup>®</sup> vs-3050 variable speed pump, a breakthrough innovation that's brimming with new technology to drastically reduce energy costs and provide many other benefits as well.