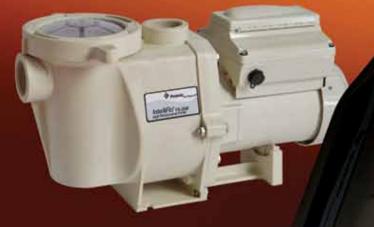

Intelligent Variable Speed Pump By Pentair Pool Products®

6

On

IntelliFlo vs-3050

Spile 4

A monumental breakthrough in energy efficiency, extended service life and silent operation

# Reduce energy use up to 90% and save hundreds per year

Traditional pool pumps are notorious energy hogs. In fact, it's not unusual for a pump to consume as much energy as all other home appliances combined...often more than \$100 per month in areas with the highest energy rates. Fortunately, there is the IntelliFlo<sup>®</sup> vs-3050 variable speed pump, a breakthrough innovation that's brimming with new technology to drastically reduce energy costs and provide many other benefits as well.

 Four function buttons to set speeds for filtration cycles, spas, water features and more

Speed adjustment buttons – you or your pool professional dial in the most efficient speed for each application

Alarm Status light – a sequence of blinks alerts you of conditions that may need attention

### So sophisticated, it's simple

On

Alarm

Programming IntelliFlo vs-3050 is as easy as setting the stations on your car radio. With the pump running, simply press one of the four speed buttons to switch to the desired speed (factory settings are 750, 1500, 2350 and 3110 RPM). Then, just press the "up" or "down" button to increase or decrease the speed setting between 400 RPMs and 3450 RPM. It's that simple to optimize water flow for any application. Of course, your pool professional can make a simple calculation to determine the perfect speed settings. And remember, as you change or add equipment and features, speed settings can be quickly adjusted to ensure the lowest amount of energy is consumed.