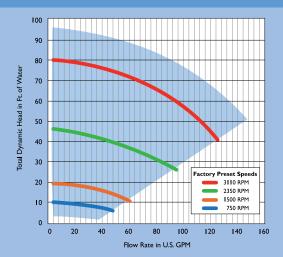

#### **Pump Performance Curves**

IntelliFlo<sup>®</sup> vs-3050

loci speed.

c b save

NOTE: The chart above demonstrates performance rates at factory preset speeds of 750 RPM, 1500 RPM, 2350 RPM and 3110 RPM. However, flow rates can also be custom programmed between the ranges of 400 RPM and 3450 RPM as indicated by the blue tint.